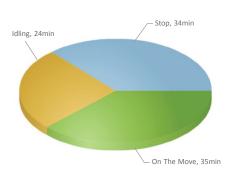

Route History - Tracking detailed movement of vehicle on Google Earth

Pre-defined location in Geo Fence to track when vehicle enters or exits specific area

Analytical Report of Vehicle Activity in Pie Chart format