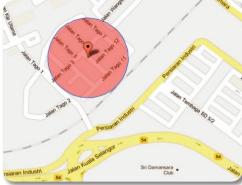

#### **Route Geo Fence**

 Allows the setup of a route geo fence. Vehicles are tracked and a notification is sent if the vehicle enters or exits a pre-defined area

Route History - Tracking detailed movement of vehicle on Google Earth

Pre-defined location in Geo Fence to track when vehicle enters or exits specific area

Analytical Report of Vehicle Activity in Pie Chart format