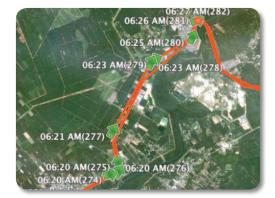

Route History - Tracking detailed movement of vehicle on Google Earth

Pre-defined location in Geo Fence to track when vehicle enters or exits specific area

Analytical Report of Vehicle Activity in Pie Chart format